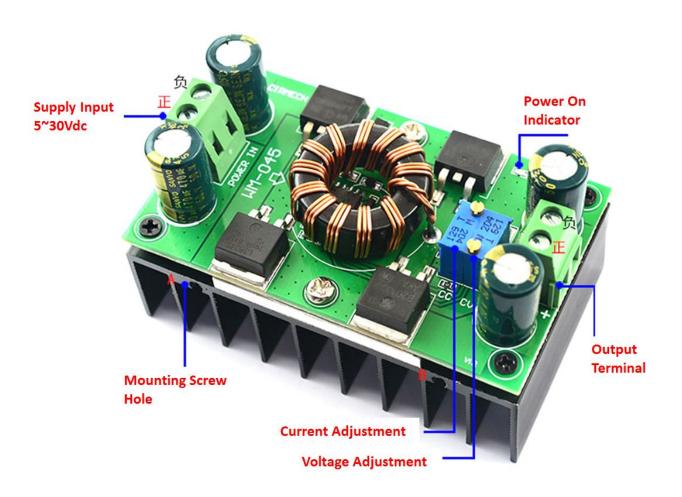

chargers, robotic car and regulated variable power supply. This converter operated in buck-boost topology, i.e. step down or step-up converter in same board.





#### **SKU: PSU1033**

#### **Brief Specification:**

- Input voltage: 5Vdc ~ 30Vdc.
- Switching Topology: Buck-Boost (auto step-up/step-down).
- Output Voltage: 1.25~30Vdc (Adjustable).
- Output Current: 10A (MAX).
- Output Power: 150W, 300W(MAX).
- Conversion efficiency: 90% Max.
- Ripple and Noise: 200mVp-p.
- No-load Current: 6mA typical.
- Voltage Regulation: ± 0.5%.
- Load Regulation: ± 0.5%.
- Dynamic Response Speed: 300uS.
- Size LxWxH: (76x45x73) mm.

### **Mechanical Dimension:**

Unit: mm





Propose to add a cooling fan if operating continuously with load current of more than 10A.

### **Functional Block Diagram:**





## Handsontec...

We have the parts for your ideas

HandsOn Technology provides a multimedia and interactive platform for everyone interested in electronics. From beginner to diehard, from student to lecturer. Information, education, inspiration and entertainment. Analog and digital, practical and theoretical; software and hardware.



Hands *On* Technology support Open Source Hardware (OSHW) Development Platform.

# Learn: Design: Share

handsontec.com



The Face behind our product quality...

In a world of constant change and continuous technological development, a new or replacement product is never far away – and they all need to be tested.

Many vendors simply import and sell without checks and this cannot be the ultimate interests of anyone, particularly the customer. Every part