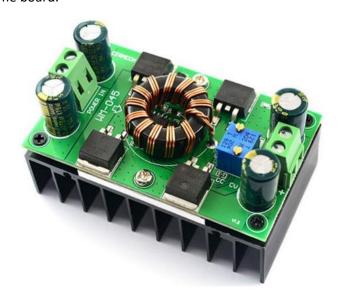

### 1.25-30V~10A Buck-Boost DC-DC Converter

This auto step-up/step-down DC-DC converter can deliver up to 150W continuously with efficiency of greater than 90%. This type of DC/DC converter allowing the electrical output potential (voltage) at its output to be greater than, less than, or equal to that at its input voltage. Ideal for USB power bank or battery operated projects requiring a higher or lower regulated output power supply. The applications include LED drivers, Solar battery chargers, robotic car and regulated variable power supply. This converter operated in buck-boost topology, i.e. step down or step-up converter in same board.

#### **Brief Specification:**

- Input voltage: 5Vdc ~ 30Vdc.
- Switching Topology: Buck-Boost (auto step-up/step-down).
- Output Voltage: 1.25~30Vdc (Adjustable).
- Output Current: 10A (MAX).
- Output Power: 150W, 300W(MAX).
- Conversion efficiency: 90% Max.
- Ripple and Noise: 200mVp-p.
- No-load Current: 6mA typical.
- Voltage Regulation: ± 0.5%.
- Load Regulation: ± 0.5%.
- Dynamic Response Speed: 300uS.
- Size LxWxH: (76x45x73) mm.