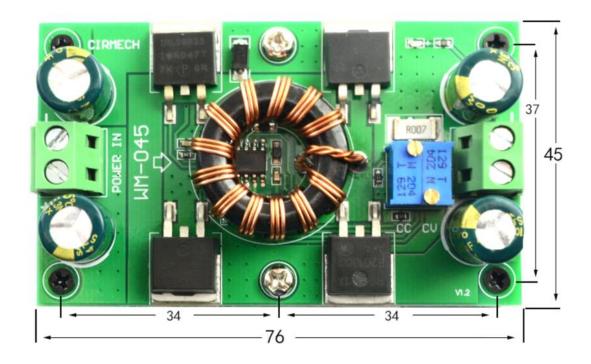

### **Mechanical Dimension:**

Unit: mm

Propose to add a cooling fan if operating continuously with load current of more than 10A.