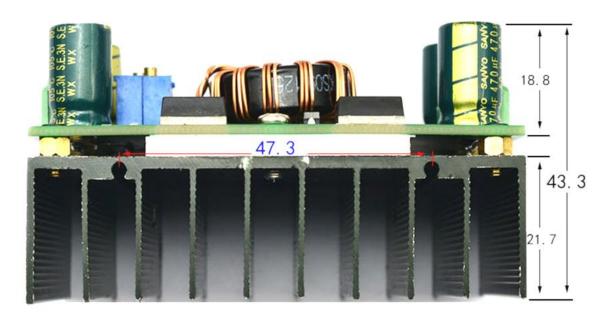

### **Mechanical Dimension:**

Unit: mm

Propose to add a cooling fan if operating continuously with load current of more than 10A.